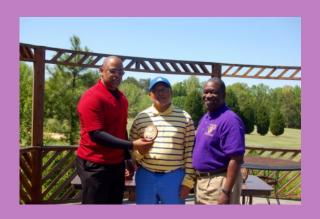

## Roddey-Searles Golf Champs

KA Basileus Beauregard King, V (left) and Sixth District Representative Ulysses S.G. Sweeney, IV congratulate Mr. Bernard Reeves and Mr. Eddie Merritt the 2013 Roddey-Searles Golf Champions

The winning teams were as follows: 3<sup>rd</sup>

Place - Mr. George Casey and Mr. James Nance; 2<sup>nd</sup> Place - Mr. Bobby Harris and Mr. Robert Welch; and the 2013 Roddey - Searles Golf Champions - Mr. Bernard Reeves and Mr. Eddie Merritt.