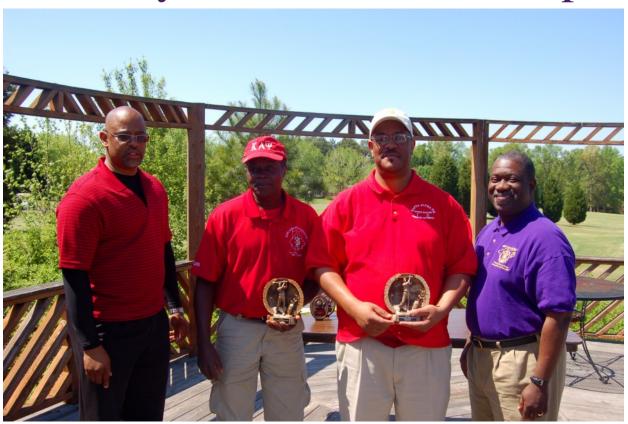

## Roddey-Searles Golf Champs

KA Basileus Beauregard King, V (left) and Sixth District Representative Ulysses S.G. Sweeney, IV congratulate Mr. Bernard Reeves and Mr. Eddie Merritt the 2013 Roddey-Searles Golf Champions

**ROCK HILL, SC** - Saturday April 20, 2013 The Kappa Alpha Chapter of Omega Psi Phi Fraternity, Inc., held its' 6<sup>th</sup> Annual Roddey - Searles Golf Championship at Pinetuck Golf Club. Over 50 golfers participated this year.

The winning teams were as follows: 3<sup>rd</sup>

Place - Mr. George Casey and Mr. James Nance; 2<sup>nd</sup> Place - Mr. Bobby Harris and Mr. Robert Welch; and the 2013 Roddey - Searles Golf Champions - Mr. Bernard Reeves and Mr. Eddie Merritt.