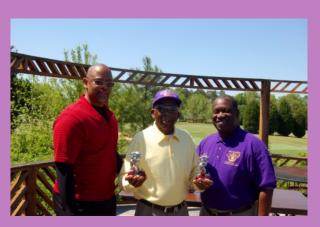

## Roddey-Searles Golf Champs

KA Basileus Beauregard King, V (left) and Sixth District Representative Ulysses S.G. Sweeney, IV congratulate Mr. Bernard Reeves and Mr. Eddie Merritt the 2013 Roddey-Searles Golf Champions

The winning teams were as follows: 3<sup>rd</sup>

Place - Mr. George Casey and Mr. James Nance; 2<sup>nd</sup> Place - Mr. Bobby Harris and Mr. Robert Welch; and the 2013 Roddey - Searles Golf Champions - Mr. Bernard Reeves and Mr. Eddie Merritt.