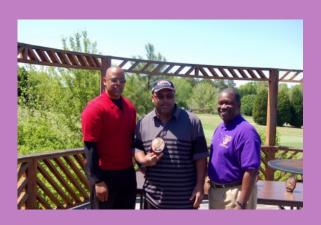

## Roddey-Searles Golf Champs

KA Basileus Beauregard King, V (left) and Sixth District Representative Ulysses S.G. Sweeney, IV congratulate Mr. Bernard Reeves and Mr. Eddie Merritt the 2013 Roddey-Searles Golf Champions