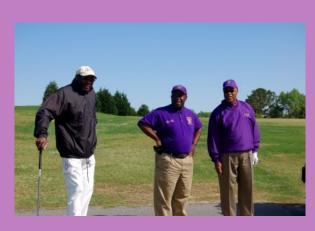

## Roddey-Searles Golf Champs

KA Basileus Beauregard King, V (left) and Sixth District Representative Ulysses S.G. Sweeney, IV congratulate Mr. Bernard Reeves and Mr. Eddie Merritt the 2013 Roddey-Searles Golf Champions

**ROCK HILL, SC** - Saturday April 20, 2013 The Kappa Alpha Chapter of Omega Psi Phi Fraternity, Inc., held its' 6<sup>th</sup> Annual Roddey - Searles Golf Championship at Pinetuck Golf Club. Over 50 golfers participated this year.

The chapter had several International and District Officers attend and participate in the championship. Sixth District Representative, Brother Ulysses S.G. Sweeney, IV; Assistant Grand Keeper of Records and Seal, Brother E.D. Hall; International Social Action Chair, Brother Al White, International Voter Mobilization Chair Brother Abram Liles, Former Sixth District Representative Charles Worth, Former Sixth District Representative John Williams and Former First District Representative Brother Stafford Thompson.