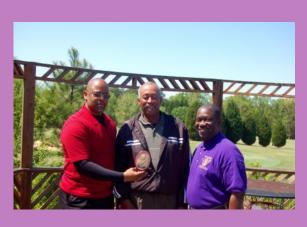

## Roddey-Searles Golf Champs

KA Basileus Beauregard King, V (left) and Sixth District Representative Ulysses S.G. Sweeney, IV congratulate Mr. Bernard Reeves and Mr. Eddie Merritt the 2013 Roddey-Searles Golf Champions