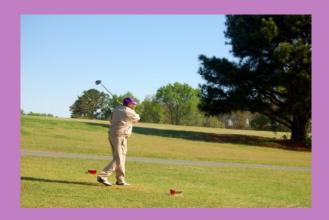

**ROCK HILL, SC** - Saturday April 20, 2013 The Kappa Alpha Chapter of Omega Psi Phi Fraternity, Inc., held its' 6<sup>th</sup> Annual Roddey - Searles Golf Championship at Pinetuck Golf Club. Over 50 golfers participated this year.

### 2013 Roddey - Searles Championship

#### 2013 Roddey - Searles Championship