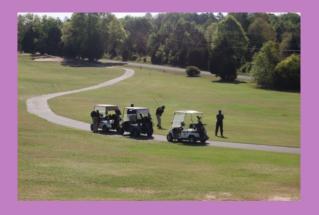

, Former Sixth District Representative John Williams and Former First District Representative Brother Stafford Thompson.

The winning teams were as follows: 3<sup>rd</sup>

Place - Mr. George Casey and Mr. James Nance; 2<sup>nd</sup> Place - Mr. Bobby Harris and Mr. Robert Welch; and the 2013 Roddey - Searles Golf Champions - Mr. Bernard Reeves and Mr. Eddie Merritt.

Individual winners: Mr. James Nance, "Closest to the Pin" Mr. Johns Williams, "Seniors Longest Drive" and Mr. Marcus Funderburk "Longest Drive".

Championship chairman Brother Charles Smalls was pleased with the turnout and said, "We had good weather and a great time. We are already looking forward to next year."



### 2013 Roddey - Searles Championship

















#### 2013 Roddey - Searles Championship



















# Dr. Tracy L. Durant

Implant, Cosmetic & Comprehensive Dentistry

FOR THE ENTIRE FAMILY



Patients! 803.325.8178 1125 N. Anderson Road Suite 104

Now Accepting New

www.aqualitysmileforyou.com

Rock Hill, SC 29730



INVISALIGN BRACES DENTURES/PARTIALS VENEERS/IMPLANTS INLAYS/ONLAYS BLEACHING PREVENTIVE CARE COSMETIC FILLINGS SURGICAL EXTRACTION

Insurances Following



















# May 2013

| Sun             | Mon | Tue | Wed | Thu | Fri        | Sat |
|-----------------|-----|-----|-----|-----|------------|-----|
|                 |     |     | 1   | 2   | 3          | 4   |
|                 |     |     |     |     | MARDI GRAS |     |
| 5               | 6   | 7   | 8   | 9   | 10         | 11  |
| 12              | 13  | 14  | 15  | 16  | 17         | 18  |
| <sup>19</sup