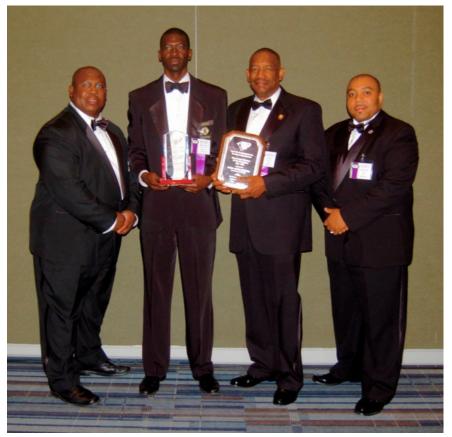

#### Kappa Alpha 3-PEATS

Brothers: Byron Putman, Isaiah Venning, Carl Dicks and JT Richardson received the awards on behalf of the chapter. This was the 3rd consecutive year the chapter received both honors from the District.

Brother Carl Dicks, Vice Basileus said, "This was a very exciting moment for our chapter. We're elated to be respected for our efforts in York and Chester counties around the District."

The chapter's winning electronic submission will now move on to the International level of competition. The International winner will be named during the 2014 Conclave in Philadelphia, Pa.