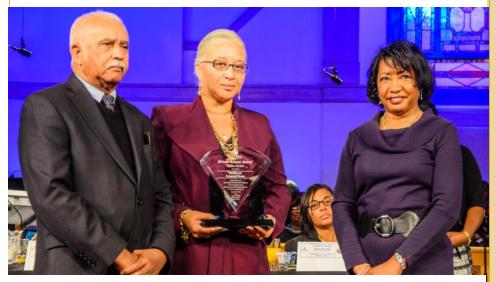

#### Ramseurs Named MLK, Jr. Dream Keepers

Dr. Sylvia Berry presents Brother John Ramsuer and Monique Ramsuer with the 2015 Martin Luther King, Jr. Dream Keepers Award

Brother Ramseur and his daughter was honored for their business Robinson Funeral Home, a business that has been providing service to the York County community for over 100.