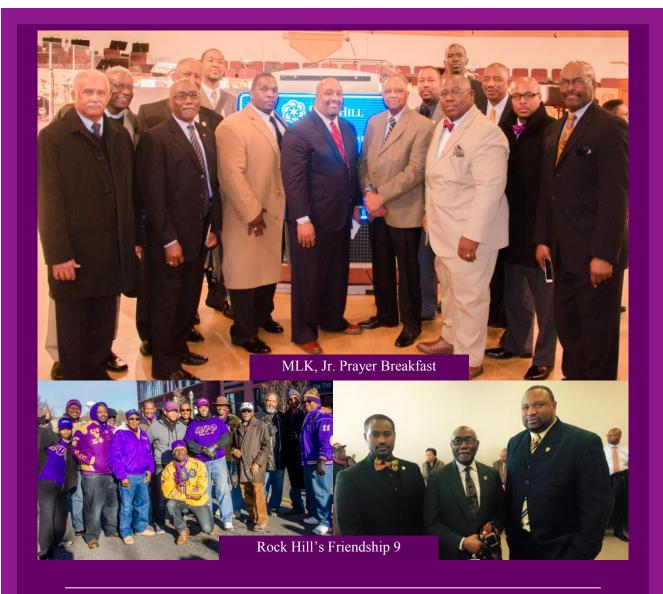

Over 600 people attend the breakfast and observed the city of Rock Hill honoring the "Friendship 9".

All of the city's "No Room for Racism" signs will now feature the Friendship 9 and every member's name.

Kappa Alpha's mentoring group Foundations participated in the event along with chapter Brothers serving as ushers.